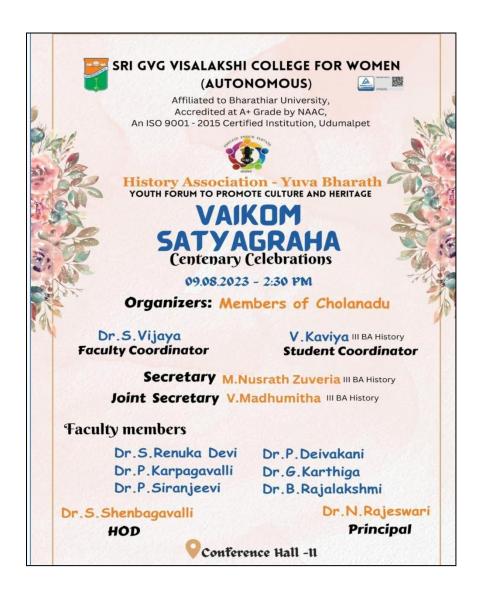

# Vaikom Satyagraha

**Centenary Celebration** 

#### **Programme Sheet**

YouTubelink:https://youtu.be/Fr63tW99oBE

## **Oratorical Competitions:**

#### **Prize Winners:**

| S.NO | NAME            | TEAM         | CLASS          | PRIZE |
|------|-----------------|--------------|----------------|-------|
| 1.   | K.Shabana Begam | Thondai Nadu | I B.A History  | I     |
| 2.   | A.Mizba         | Pandya Nadu  | II B.A History | II    |
| 3    | G.Gokila        | Chera Nadu   | II B.A History | III   |

# **Quiz Competition**

# **Essay Competitions:**