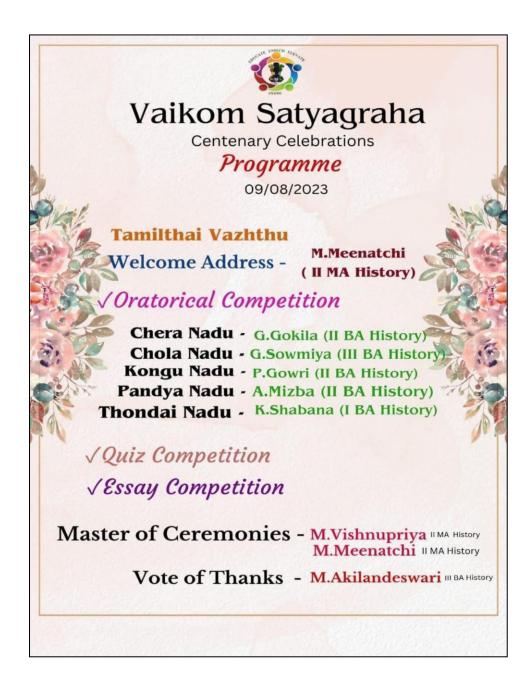

- 1. The Chola nadu team of Yuva Bharath organised the program with great enthusiasm by conducting competitions.
- 2. Five students representing the five teams participated in the Oratorical Competitions.
- 3. All the students elaborated on the Vaikom sathyagraha significance of the Vaikom sathyagraha movement and highlighted the remarkable contributions of great personalities.
- 4. Quiz competition was conducted with two representations from each team.
- 5. The team members eagerly participated in the event and were very curious about moving to the next level and winning the show.
- 6. Seven students participated in essay competitions.

## **Oratorical Competitions:**